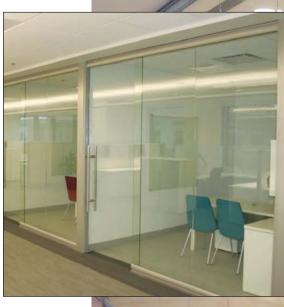

# Your creativity comes into view

Door Pull Styles Endless options for locking and non-locking bar pulls and hardware.

### Functionality

- Integrates with existing construction and other wall systems
- · Clear tempered, laminated, or specialty glass accepted
- Reversible doors and door frames
- Glass from 3/8" to 1/2" thickness
- Endless door options and hardware
- Compressive and extremely scalable
- Adaptable to floor level variances
- Eco friendly finishes
- Frameless, closed and open corners