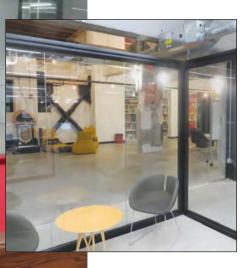

## Series Description

The View Series is your choice if you're after a clean, simplistic, yet contemporary space. View truly sheds light on the solution for a sustainable and sophisticated architectural wall that is distinctive and adaptable. This simple but elegant wall solution emphasizes minimal seams within the full height centered glass. Sliding and swing door options along with the unlimited glass options promote creativity in designing your workspace. Flexible enough to accommodate spaces with uneven floors, our View glass front wall system is quickly demountable to meet your changing needs.