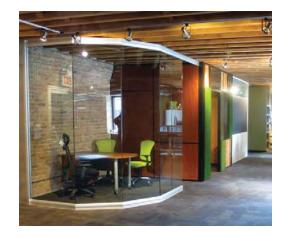

## Series Description

The View Series is your choice if you're after a clean, simplistic, yet contemporary space. View truly sheds light on the solution for a sustainable and sophisticated architectural wall that is distinctive and adaptable. This simple but elegant wall solution emphasizes minimal seams within the full height centered glass. Sliding and swing door options along with the unlimited glass options promote creativity in designing your workspace. Flexible enough to accommodate spaces with uneven floors, our View glass front wall system is quickly demountable to meet your changing needs.

### Functionality

- Integrates with existing construction and other wall systems
- · Clear tempered, laminated, or specialty glass accepted
- Reversible doors and door frames
- Glass from 3/8" to 1/2" thickness
- Endless door options and hardware
- Compressive and extremely scalable
- Adaptable to floor level variances
- Eco friendly finishes
- Frameless, closed and open corners