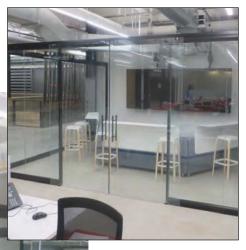

# The VIEW delivers an impressive view.

The "View Series" sheds light on the solution for sustainable and sophisticated architecture that is distinctive and adaptable. The "View Series" creates clean contemporary spaces and instills performance while accommodating your needs as they change.

The "View Series" unique and functional design offers the timeless elegance of a Center Pane Glass Wall that can perform where other systems cannot and is limited only by your creativity. The definitive flexibility of "View" integrates Sliding Glass Doors within the Track for minimal aesthetic or can incorporate a Swing Door for security and privacy.

#### Elegance

- Aesthetically Pleasing
- Endless Creativity with Center Mounted Glass
- Minimal lines and seams
- Non-Intrusive Views
- Frameless, closed and open corners