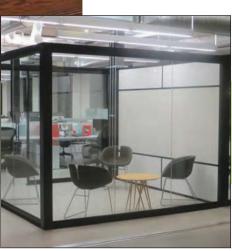

#### Flexibility

- Clear Tempered, Laminated or specialty Glass
- Glass up to 1/2" thickness
- Endless Door options and hardware
- Eco friendly finishes
- Adaptable to floor level variances

### Functionality

- Integrates with existing construction and other wall systems
- · Clear tempered, laminated, or specialty glass accepted
- Reversible doors and door frames
- Glass from 3/8" to 1/2" thickness
- Endless door options and hardware
- Compressive and extremely scalable
- Adaptable to floor level variances
- Eco friendly finishes
- Frameless, closed and open corners