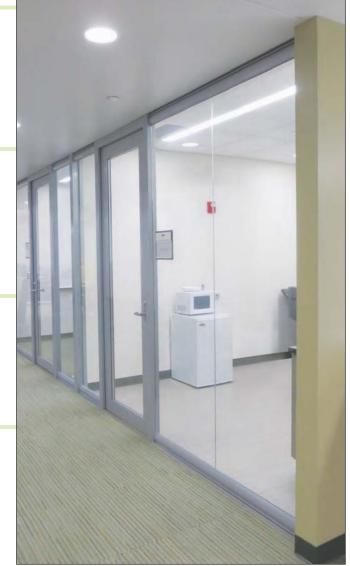

# The VIEW delivers an impressive view.

The "View Series" sheds light on the solution for sustainable and sophisticated architecture that is distinctive and adaptable. The "View Series" creates clean contemporary spaces and instills performance while accommodating your needs as they change.

The "View Series" unique and functional design offers the timeless elegance of a Center Pane Glass Wall that can perform where other systems cannot and is limited only by your creativity. The definitive flexibility of "View" integrates Sliding Glass Doors within the Track for minimal aesthetic or can incorporate a Swing Door for security and privacy.

#### Elegance

- Aesthetically Pleasing
- Endless Creativity with Center Mounted Glass
- Minimal lines and seams
- Non-Intrusive Views
- Frameless, closed and open corners

#### Flexibility

- Clear Tempered, Laminated or specialty Glass
- Glass up to 1/2" thickness
- Endless Door options and hardware
- Eco friendly finishes
- Adaptable to floor level variances