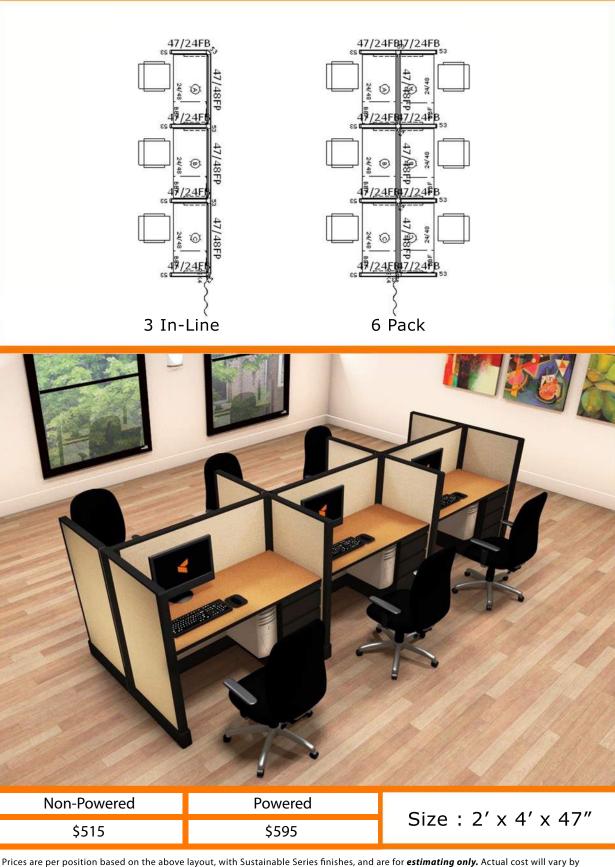

## O<sub>2</sub><sup>™</sup> Series Corporate Office Furniture

cubicles.com

Prices are per position based on the above layout, with Sustainable Series finishes, and are for *estimating only*. Actual cost will vary by configuration, components & quantity. Delivery & Installation are available at additional cost. Seating is NOT included in above estimates. Typical Lead time: 2-5 Weeks. Please contact us with your space dimensions for free space planning and an exact quote. **Deeper discounts on this system are available for quantities greater than 25 cubicles.** Other systems and pre-owned options available upon request.