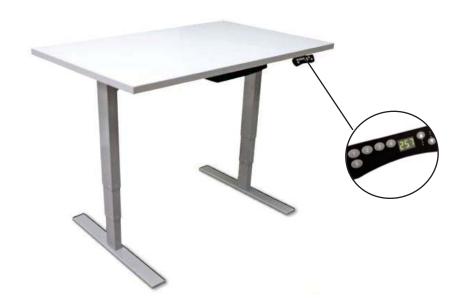

# Apollo

The **Apollo III standing height desk** has a wide range of functionality with a base that expands to accommodate tops from 43" to 84". The programmable height control allows the user to quickly choose a sitting orstanding position without having to remember which height works best for them when last ad-

## **Specifications:**

- Height Range: 24.5" to 49.9"
- Expandable base design to accommodate 43" to 84" wide tops
- LED 4 position Programmabel hand Control
- 2 years power, 5 years all other parts 2 powerful motors with 353lbs lifting capacity
  - 1.5" per second lifting speed
  - UL and CE certified motors and control boxes