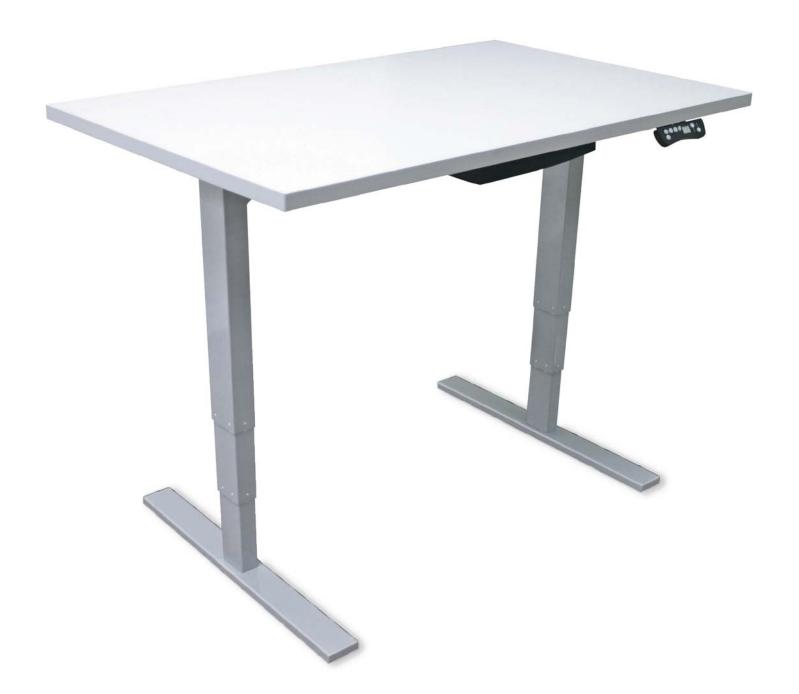

# Apollo

The **Apollo III standing height desk** has a wide range of functionality with a base that expands to accommodate tops from 43" to 84". The programmable height control allows the user to quickly choose a sitting orstanding position without having to remember which height works best for them when last ad-

## **Specifications:**

- Height Range: 24.5" to 49.9"
- Expandable base design to accommodate 43" to 84" wide tops
- LED 4 position Programmabel hand Control
- 2 years power, 5 years all other parts 2 powerful motors with 353lbs lifting capacity
  - 1.5" per second lifting speed
  - UL and CE certified motors and control boxes