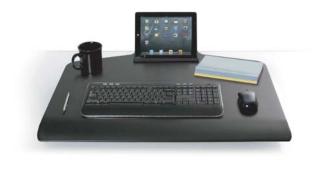

# 888.442.8242

Cable management.

Expansive work surface features a storage tray —keeps items within reach.

Position monitors flat or in an arch with easy to adjust hinges.

Expansive work surface features a storage tray —keeps items within reach.

Customize your Winston from the various finish and mounting options available.