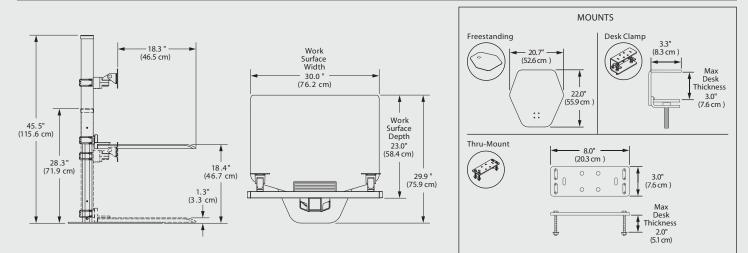

#### FEATURES

- Designed to accommodate standing work without the distraction of unwanted movement.
- Large surface and convenient storage tray allow you to bring all necessities with you when you stand.
- Retrofit your existing desk into a healthy workspace with three easy mounting options: freestanding, desk clamp or thru mount.
- Features a 17" range of vertical height adjustment and a locking cylinder to keep the workstation in place. No manual adjustment needed.
- Cable clips in the column and beam keep the cables organized and out of the way.
- Winston is assembled in the USA using components created through a green manufacturing process.