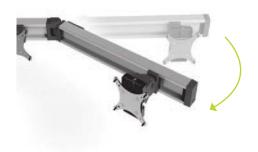

Position monitors flat or in an arch with easy to adjust hinges.

Expansive work surface features a storage tray —keeps items within reach.

Customize your Winston from the various finish and mounting options available.