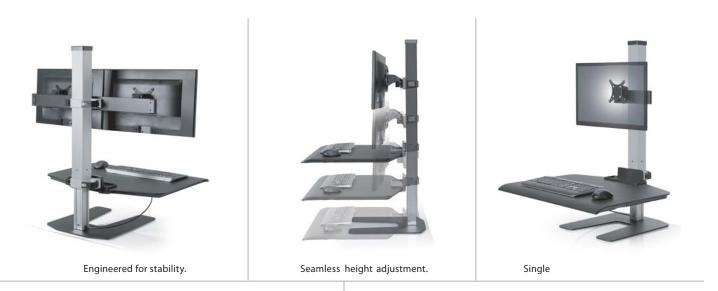

| FINISHES                      |  |
|-------------------------------|--|
| FLAT WHITE   color code: 248  |  |
| SILVER   color code: 124      |  |
| VISTA BLACK   color code: 104 |  |

Engineered for stability.

Position monitors flat or in an arch with easy to adjust hinges.

Expansive work surface features a storage tray —keeps items within reach.

Customize your Winston from the various finish and mounting options available.