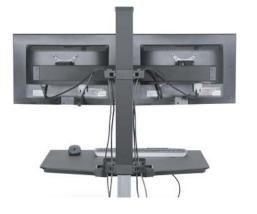

# 888.442.8242

Cable management.

Expansive work surface features a storage tray —keeps items within reach.

Position monitors flat or in an arch with easy to adjust hinges.

Expansive work surface features a storage tray —keeps items within reach.

Customize your Winston from the various finish and mounting options available.