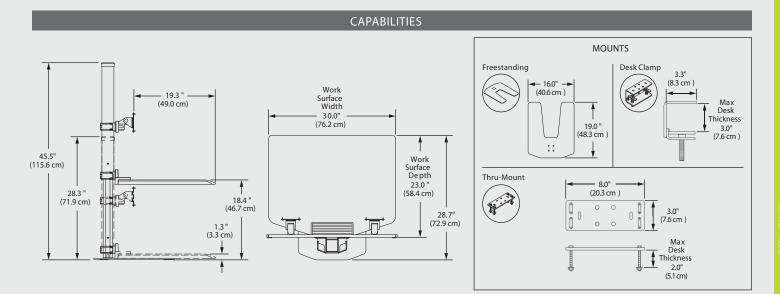

#### CAPABILITIES

#### FEATURES

- Designed to accommodate standing work without the distraction of unwanted movement.
- Large surface and convenient storage tray allow you to bring all necessities with you when you stand.
- Retrofit your existing desk into a healthy workspace with three easy mounting options: freestanding, desk clamp or thru mount.
- Features a 17" range of vertical height adjustment and a locking cylinder to keep the workstation in place. No manual adjustment needed.
- Cable clips in the column and beam keep the cables organized and out of the way.
- Winston is assembled in the USA using components created through a green manufacturing process.