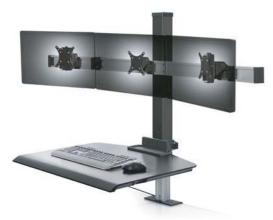

# Triple & Quad

#### Energizing your body. Inspiring your mind.

WINSTON WORKSTAITION

Have more than two monitors? Winston Workstation is the only sit-stand that accommodates three and four monitors allowing users the health benefits of increased standing and the productivity of multiple monitors.

Highly productive companies and power users will appreciate the increased productivity offered by using the triple or quad Winston Workstation. Easily turn any existing desk into a multi-monitor ergonomic standing desk in minutes.

Position monitors flat or in an arch with easy to adjust hinges.

Expansive work surface features a storage tray —keeps items within reach.

Customize your Winston from the various finish and mounting options available.