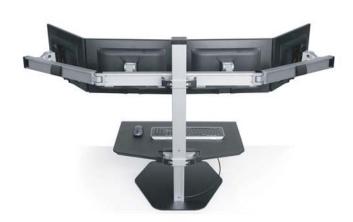

# Triple & Quad

#### Energizing your body. Inspiring your mind.

WINSTON WORKSTAITION

Have more than two monitors? Winston Workstation is the only sit-stand that accommodates three and four monitors allowing users the health benefits of increased standing and the productivity of multiple monitors.

Highly productive companies and power users will appreciate the increased productivity offered by using the triple or quad Winston Workstation. Easily turn any existing desk into a multi-monitor ergonomic standing desk in minutes.