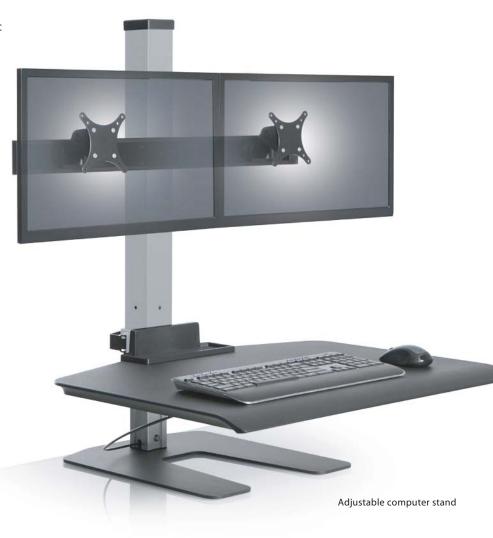

# Triple & Quad

#### Energizing your body. Inspiring your mind.

WINSTON WORKSTAITION

Have more than two monitors? Winston Workstation is the only sit-stand that accommodates three and four monitors allowing users the health benefits of increased standing and the productivity of multiple monitors.

Highly productive companies and power users will appreciate the increased productivity offered by using the triple or quad Winston Workstation. Easily turn any existing desk into a multi-monitor ergonomic standing desk in minutes.

Adjustable computer stand