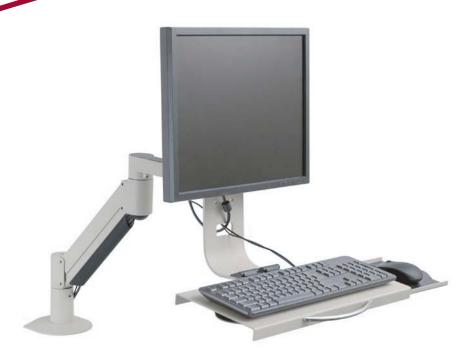

## **Model 7509**

LCD Data-Entry Arm with Flip-up Keyboard Tray

he Model 7509 is a remarkably flexible data entry arm. Features include a keyboard tray which can be folded flat when not in use and a slide-out mouse tray which accommodates left- or right-handers. Includes our spring-assist monitor tilter for effortless monitor motion.

Model 7509 is the right choice for spacesensitive environments where the computer is accessed by multiple users in a standing position. Medical and dental, retail and manufacturing environments will find Model 7509 an ideal solution.

## Stand up desk conversion

Keyboard tray folds flat

Effortless height adjustment

Built-in mouse tray accommodates left and right-handers

Extends up to 27"

Antimicrobial mouse padcombats germs from growing and spreading

## **FEATURES**

- ▲ Extends up to 27", with 18" vertical range
- ▲ Tilt monitor up to 200 degrees
- ▲ Includes FLEXmount™—six different mounting options in one kit
- Includes cable management system—cables concealed in arm