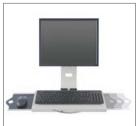

## **Model 7509**

LCD Data-Entry Arm with Flip-up Keyboard Tray

he Model 7509 is a remarkably flexible data entry arm. Features include a keyboard tray which can be folded flat when not in use and a slide-out mouse tray which accommodates left- or right-handers. Includes our spring-assist monitor tilter for effortless monitor motion.

## Stand up desk conversion

Keyboard tray folds flat

Effortless height adjustment

Built-in mouse tray accommodates left and right-handers

Extends up to 27"

Antimicrobial mouse padcombats germs from growing and spreading