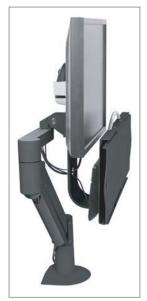

## **FEATURES**

- ▲ Extends up to 27", with 18" vertical range
- ▲ Tilt monitor up to 200 degrees
- ▲ Includes FLEXmount™—six different mounting options in one kit
- Includes cable management system—cables concealed in arm