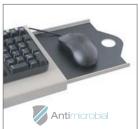

## Stand up desk conversion

Keyboard tray folds flat

Effortless height adjustment

Built-in mouse tray accommodates left and right-handers

Extends up to 27"

Antimicrobial mouse padcombats germs from growing and spreading