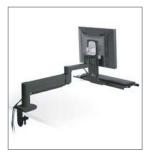

## **Model 7509**

LCD Data-Entry Arm with Flip-up Keyboard Tray

he Model 7509 is a remarkably flexible data entry arm. Features include a keyboard tray which can be folded flat when not in use and a slide-out mouse tray which accommodates left- or right-handers. Includes our spring-assist monitor tilter for effortless monitor motion.

Model 7509 is the right choice for spacesensitive environments where the computer is accessed by multiple users in a standing position. Medical and dental, retail and manufacturing environments will find Model 7509 an ideal solution.

## **FEATURES**

- ▲ Extends up to 27", with 18" vertical range
- ▲ Tilt monitor up to 200 degrees
- ▲ Includes FLEXmount™—six different mounting options in one kit
- Includes cable management system—cables concealed in arm