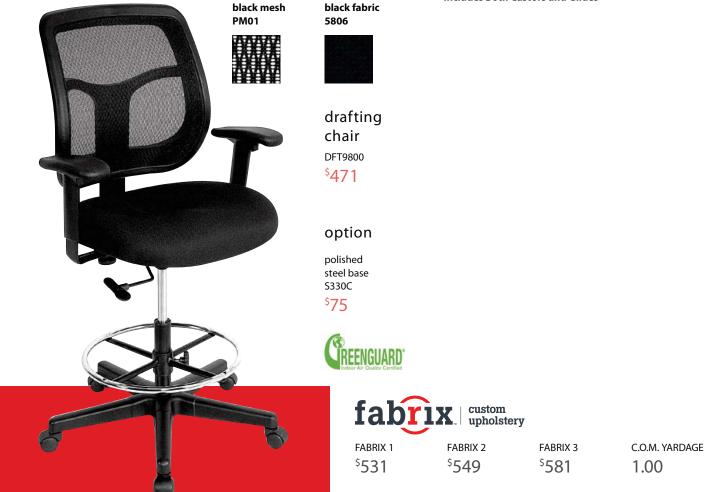

# apollo

The Apollo standing desk stool is a perennial favorite, combining value, comfort, adjustability and quality, and featuring a breathable, color-coordinated mesh back that matches the comfortably contoured and padded waterfall seat.

#### specifications

**Overall Dimensions** 25" x 24" x 43.5-56"  $(W \times D \times H)$ 

Seat 20.5" x 19.3" (W x D)

Back 19.5" x 20" (W x H)

Seat Height 26.5" (at lowest point) 36.5" (at highest point) Weight 58 lbs Cube 5.7

#### standard colors

black mesh

features

Seat Height Adjustment Sets seat height to desired position relative to floor.

Waterfall Seat Front of cushion slopes to reduce pressure on the back of the knees.

Width Adjustable Arms Adjusts arms in or out for proper ergonomic positioning.

**Arm Height Adjustment** Adjusts arm up or down for proper ergonomic positioning while seated.

2.8" Ratchet Back height Adjustment Backrest easily adjusts up or down relative to seat for personalized lumbar region support and comfort.

**Includes Both Castors and Glides** 