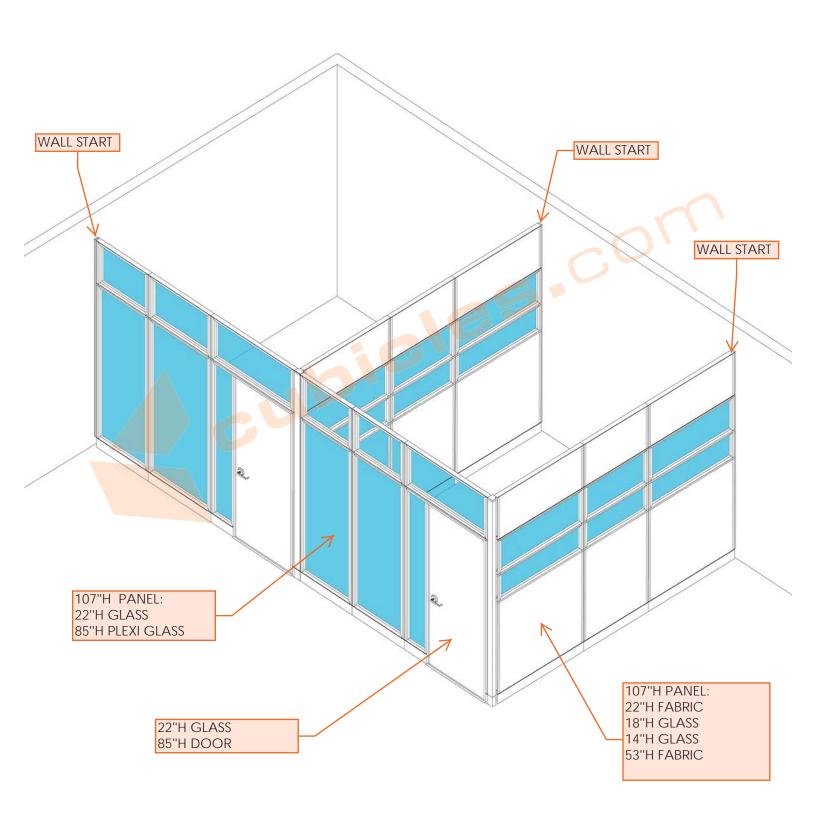

## **2D OVERALL PROPOSED FURNITURE LAYOUT**



- [1] 9'6" x 11' x 107"H Non-Powered Modular Walls
- [1] 9' x 11' x 107"H Non-Powered Modular Walls

### 3D OVERALL PROPOSED FURNITURE LAYOUT



elimonal library

### **PRODUCT IMAGES**





**FINISHES** 



Walk





CUBICLES.COM is a nationwide leader in the world of office furniture and furniture services. We've spent the last 20+ years building and maintaining a vast network of manufacturers, designers, contractors and facilities allowing us to cater to the commercial office, the home office, and everything in between.



#### CONTRACT OFFICE FURNISHINGS

Our full-service agency provides a dedicated hands-on team of professional designers, specifiers and project managers to deliver your commercial office project from a conceptual dream to a "ready to move in" reality. We are committed to providing every client with quality products, fair pricing, and efficient service.

#### PRODUCTS INCLUDE:

Cubicles \* Desks \* Tables \* R