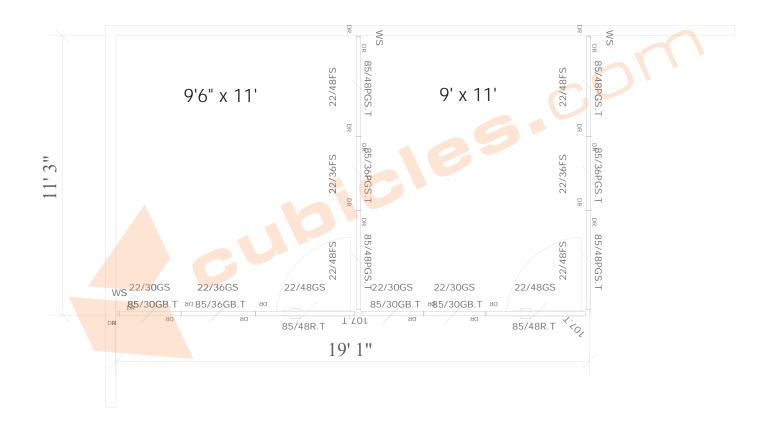

## **2D OVERALL PROPOSED FURNITURE LAYOUT**

- [1] 9'6" x 11' x 107"H Non-Powered Modular Walls
- [1] 9' x 11' x 107"H Non-Powered Modular Walls